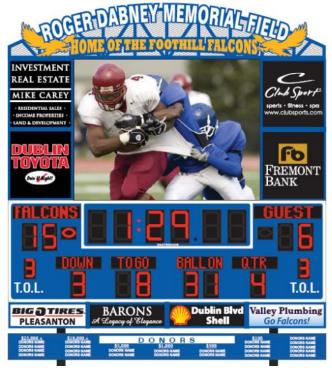

# **\$4,000 Donation:**

- Name prominently displayed on the "RECOGNITION WALL" at Stadium entrance
- Posted fence banner on the HOME FIELD SIDE for 2 years
- On the Video Board during the event your Advertising logo will Scroll and the PA Announcer will recognize your company.
- 8 FAB booster passes (grants free entrance to all home game athletic events except NCS tournaments during the 1<sup>st</sup> and 2<sup>nd</sup> year of the initial donation)
- 4 FAB Stadium Booster Seats

## **\$2,000 Donation:**

- Name prominently displayed on the "RECOGNITION WALL" at Stadium entrance
- Fence banner on the VISITOR FIELD SIDE for 2 years
- On the Video Board during the event your Advertising logo will Scroll and the PA Announcer will recognize
- 6 FAB booster passes (grants free entrance to all home game athletic events except NCS tournaments during the 1<sup>st</sup> and 2<sup>nd</sup> year of the initial donation)
- 2 FAB Stadium Booster Seats

#### **\$1,500 Donation:**

- Name displayed on the "RECOGNITION WALL" at Stadium entrance
- Fence banner on the VISITOR FIELD SIDE for 1 years
- On the Video Board during the event your Advertising logo will Scroll and the PA Announcer will recognize
- 4 FAB booster passes (grants free entrance to all home game athletic events except NCS tournaments during the 1<sup>st</sup> year of the initial donation)