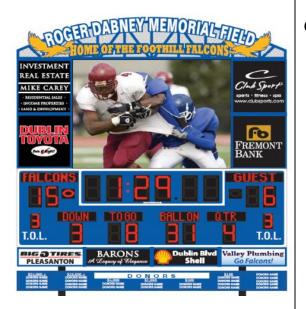

# **\$4,000 Donation:**

- Name prominently displayed on the "RECOGNITION WALL" at Stadium entrance
- Posted fence banner on the HOME FIELD SIDE for 2 years
- On the Video Board during the event your Advertising logo will Scroll and the PA Announcer will recognize your company.
- 8 FAB booster passes (grants free entrance to all home game athletic events except NCS tournaments during the 1<sup>st</sup> and 2<sup>nd</sup> year of the initial donation)
- 4 FAB Stadium Booster Seats

## **\$2,000 Donation:**

- Name prominently displayed on the "RECOGNITION WALL" at Stadium entrance
- Fence banner on the VISITOR FIELD SIDE for 2 years
- On the Video Board during the event your Advertising logo will Scroll and the PA Announcer will recognize
- 6 FAB booster passes (grants free entrance to all home game athletic events except NCS tournaments during the 1<sup>st</sup> and 2<sup>nd</sup> year of the initial donation)
- 2 FAB Stadium Booster Seats

#### **\$1,500 Donation:**

- Name displayed on the "RECOGNITION WALL" at Stadium entrance
- Fence banner on the VISITOR FIELD SIDE for 1 years
- On the Video Board during the event your Advertising logo will Scroll and the PA Announcer will recognize
- 4 FAB booster passes (grants free entrance to all home game athletic events except NCS tournaments during the 1<sup>st</sup> year of the initial donation)