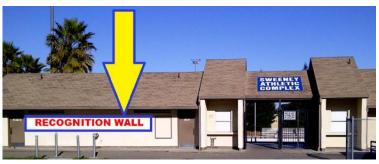

## Name permanently listed on the "Recognition Wall":

### \$500 Donation:

- Name displayed on the "RECOGNITION WALL" at Stadium entrance
- 2 FAB booster passes (grants free entrance to all home game athletic events except NCS tournaments during the 1<sup>st</sup> year of the initial donation)
- 2 FAB Stadium Booster Seats

#### \$150 Donation:

- Name displayed on the "RECOGNITION WALL" at Stadium entrance
- 1yr FAB Booster membership and "F" Sticker

For additional info contact:
Herb Ritter <a href="mailto:herb@ritterclan.com">herb@ritterclan.com</a>
or 925-997-5939